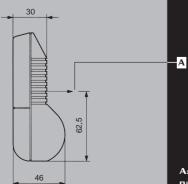

|
| Interface            | R5232 with 30 cm cable included              |
| Baud rate            | From 1200 to 9600 bps                        |
| Power supply         | 5 Vcc ± 10%, 8÷40 Vdc (optional)             |
| Power consumption    | 510 mA Average, 2 A Peak                     |
| MTBF                 | 500.000 Lines                                |

### Options

## Power supply

Wall external power supply, by a jack connector located on the side of the printer

### Portable with battery

A model fitted with highautonomy rechargeable batteries.

## Interfaces

The infrared reception model with wide range of application is available

### Transport

Belt fastening Kit.

# Consumables

The ERC 09 blue inked tapes and the standard paper roll are included

# Overall dimensions





A: ticket exit

Dimensions in mm