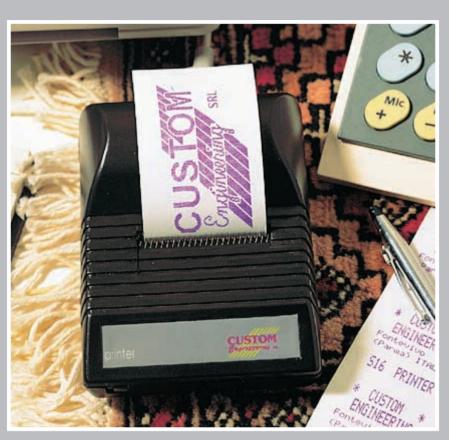

Impact printing

Highly reduced dimensions

Highly reduced weight

Supply from 5 to 40 Vdc

Optional internal battery

RS 232 serial interface with cable

Wide range of application

Ultra-compact and ultra-light desk printer with impact printing mechanism.

16 column slip and 16 char/sec printing speed. 5 Vdc single mains supply by pin number 9 of serial connector or wall external power supply (optional). Wide range of applications: measurement systems, non-fiscal slips, safety, control and diagnosis, vehicles (taxis, lorries), portable equipment for measurements and reports.