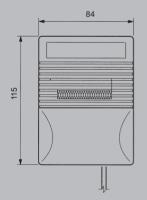

|
| Interface            | R5232 with 30 cm cable included              |
| Baud rate            | From 1200 to 9600 bps                        |
| Power supply         | 5 Vcc ± 10%, 8÷40 Vdc (optional)             |
| Power consumption    | 510 mA Average, 2 A Peak                     |
| MTBF                 | 500.000 Lines                                |

### Options

## Power supply

Wall external power supply, by a jack connector located on the side of the printer

### Portable with battery

A model fitted with highautonomy rechargeable batteries.

## Interfaces

The infrared reception model with wide range of application is available

### Transport

Belt fastening Kit.

# Consumables

The ERC 09 blue inked tapes and the standard paper roll are included

# Overall dimensions





A: ticket exit

Dimensions in mm