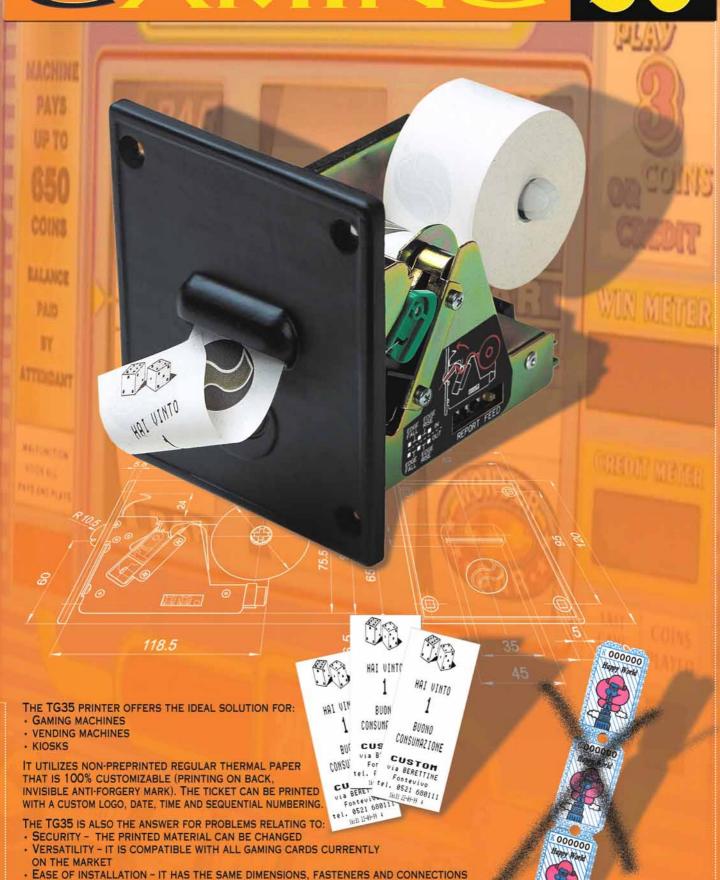

## TICKET 35

AS THE TICKET OUTLET.

BANKNOTE AND TOKEN ACCEPTOR UNITS CAN BE CONNECTED TO THE TG35 SO THAT

GAME DATA CAN BE STORED AND PRINTED OUT ON REQUEST.

FIG. 1 FIG. 2

- MECHANICALLY AND ELECTRONICALLY COMPATIBLE
   WITH THE TICKET OUTLET
- HIGH SPEED PRINTING AT 42 MM/SEC. (60 MM/SEC. FOR PAPER FEED)
- WIDE VOLTAGE RANGE FROM 9 TO 13 VDC
- DATE/TIME CLOCK WITH BUFFER BATTERY STANDARD
- ELECTRONIC ANTI-PAPER JAM SYSTEM
- CUSTOMIZED TICKET CAN BE MODIFIED USING A SIMPLE SETTING PROCEDURE
- MANUAL PAPER TEAR-OFF
- INDIVIDUAL TICKET FOR EACH WIN
- INDIVIDUAL TICKET FOR MULTIPLE WINS
- PARTIAL POINT TICKET
- RETAINS AND GUARANTEES THE WIN EVEN IN CASE OF ELECTRICAL BLACKOUT
- SEQUENTIAL NUMBERING OF ISSUED TICKETS
- CUSTOMIZABLE WITH B&W OR COLOR PRINTING ON THE REVERSE SIDE OF THE ROLL
- TWO-COLOR HEAT PRINTING WITH SPECIAL PAPER
- Possibility of utilizing thermal paper with invisible anti-forgery mark
- DAILY AND SEQUENTIAL NUMBERING
- Date and time printed on last anti-forgery zero reset
- PIEZO DISCHARGE-PROOF
- ANTI-JAM AND ANTI-VANDALISM SYSTEMS
- TICKET PRINTED REVERSE SIDE UP AS PRIVACY PROTECTION
- ANTI-FORGERY PAPER
- PARAMETERS SET USING PRINTER KEYS OR
   PC PROGRAM SUPPLIED ON REQUEST, COMPLETE WITH CONNECTOR CABLE
- TICKET WIDTH 35 MM TO MATCH TICKET OUTLET, OR 58 MM (TG58)
- RS232 OR TTL SERIAL INTERFACES
- EASY-ACCESS PAPER HOLDER

FIG. 1 MODEL WITHOUT FRONT PANEL

FIG. 2 OPTIONS

FIG. 3 SAMPLE REPORT

FIG. 4 SAMPLE TICKET, SCALE 1:1

FIG. 5 MACHINE DIMENSIONS

FIG. 4

HAI VINTO

BUONO Consumazione